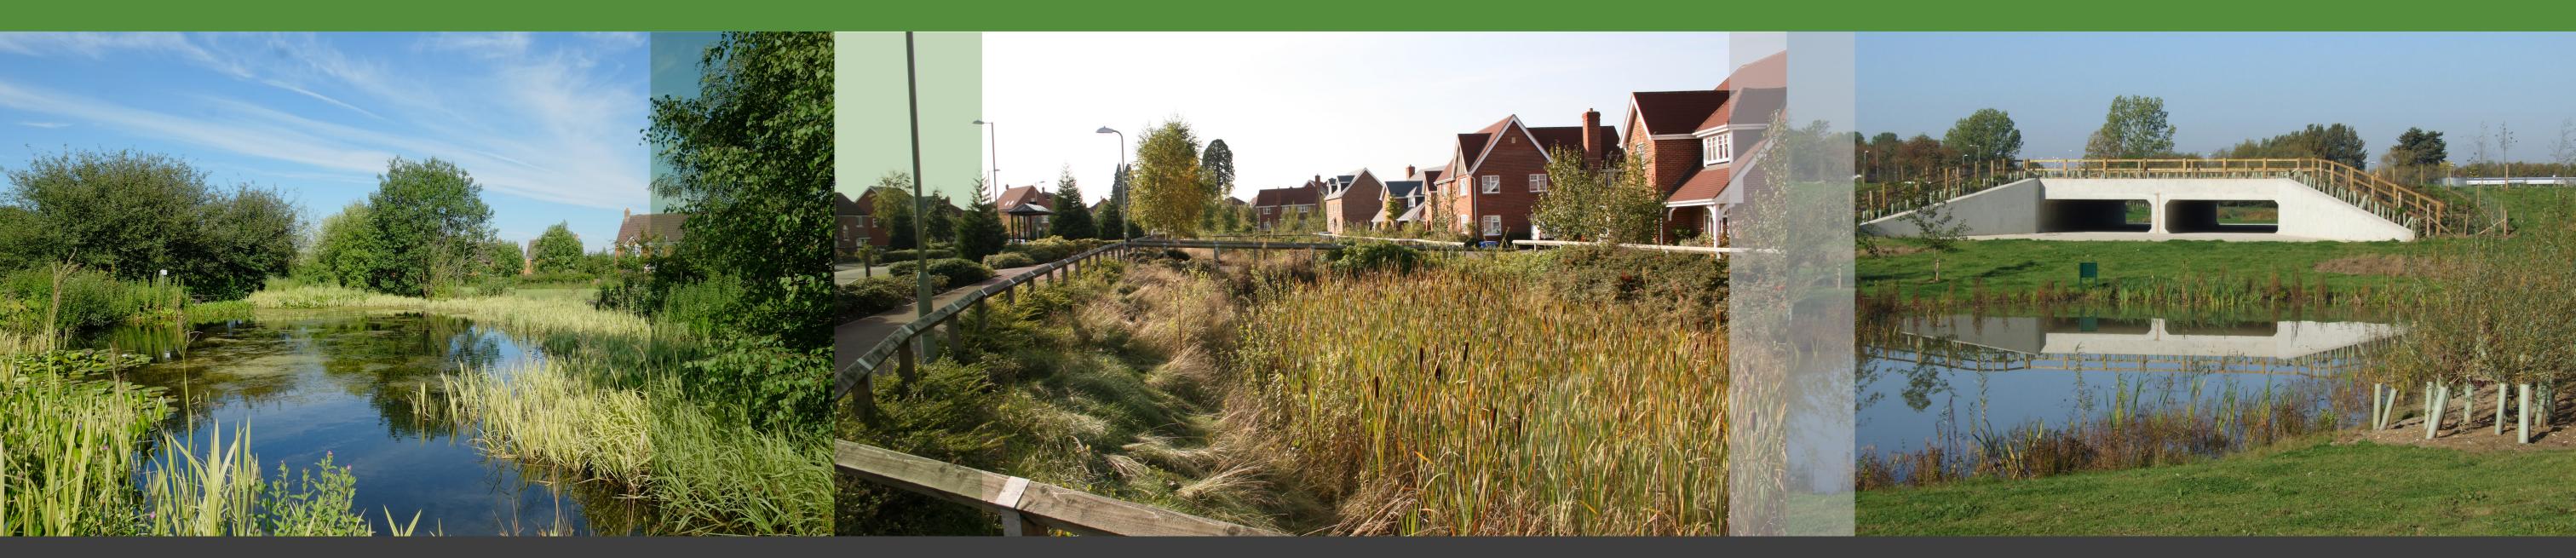

## LANGLEY BROOK CORRIDOR

Langley Brook is located within the north-western area of the site and runs parallel to Springfield Road. A new linear

## park will be created, with the brook as its central feature.

#### Summary of position

The de-culverted and remodelled Langley Brook has been designed to be the centrepiece of a high quality multi-functional area of green space. This provides an attractive recreational space and setting for new homes and includes pools, balancing ponds and play areas. The future management and maintenance of the Langley Brook area is to be undertaken through the proposed site-wide stewardship-approach, which will ensure the long-term management of assets.