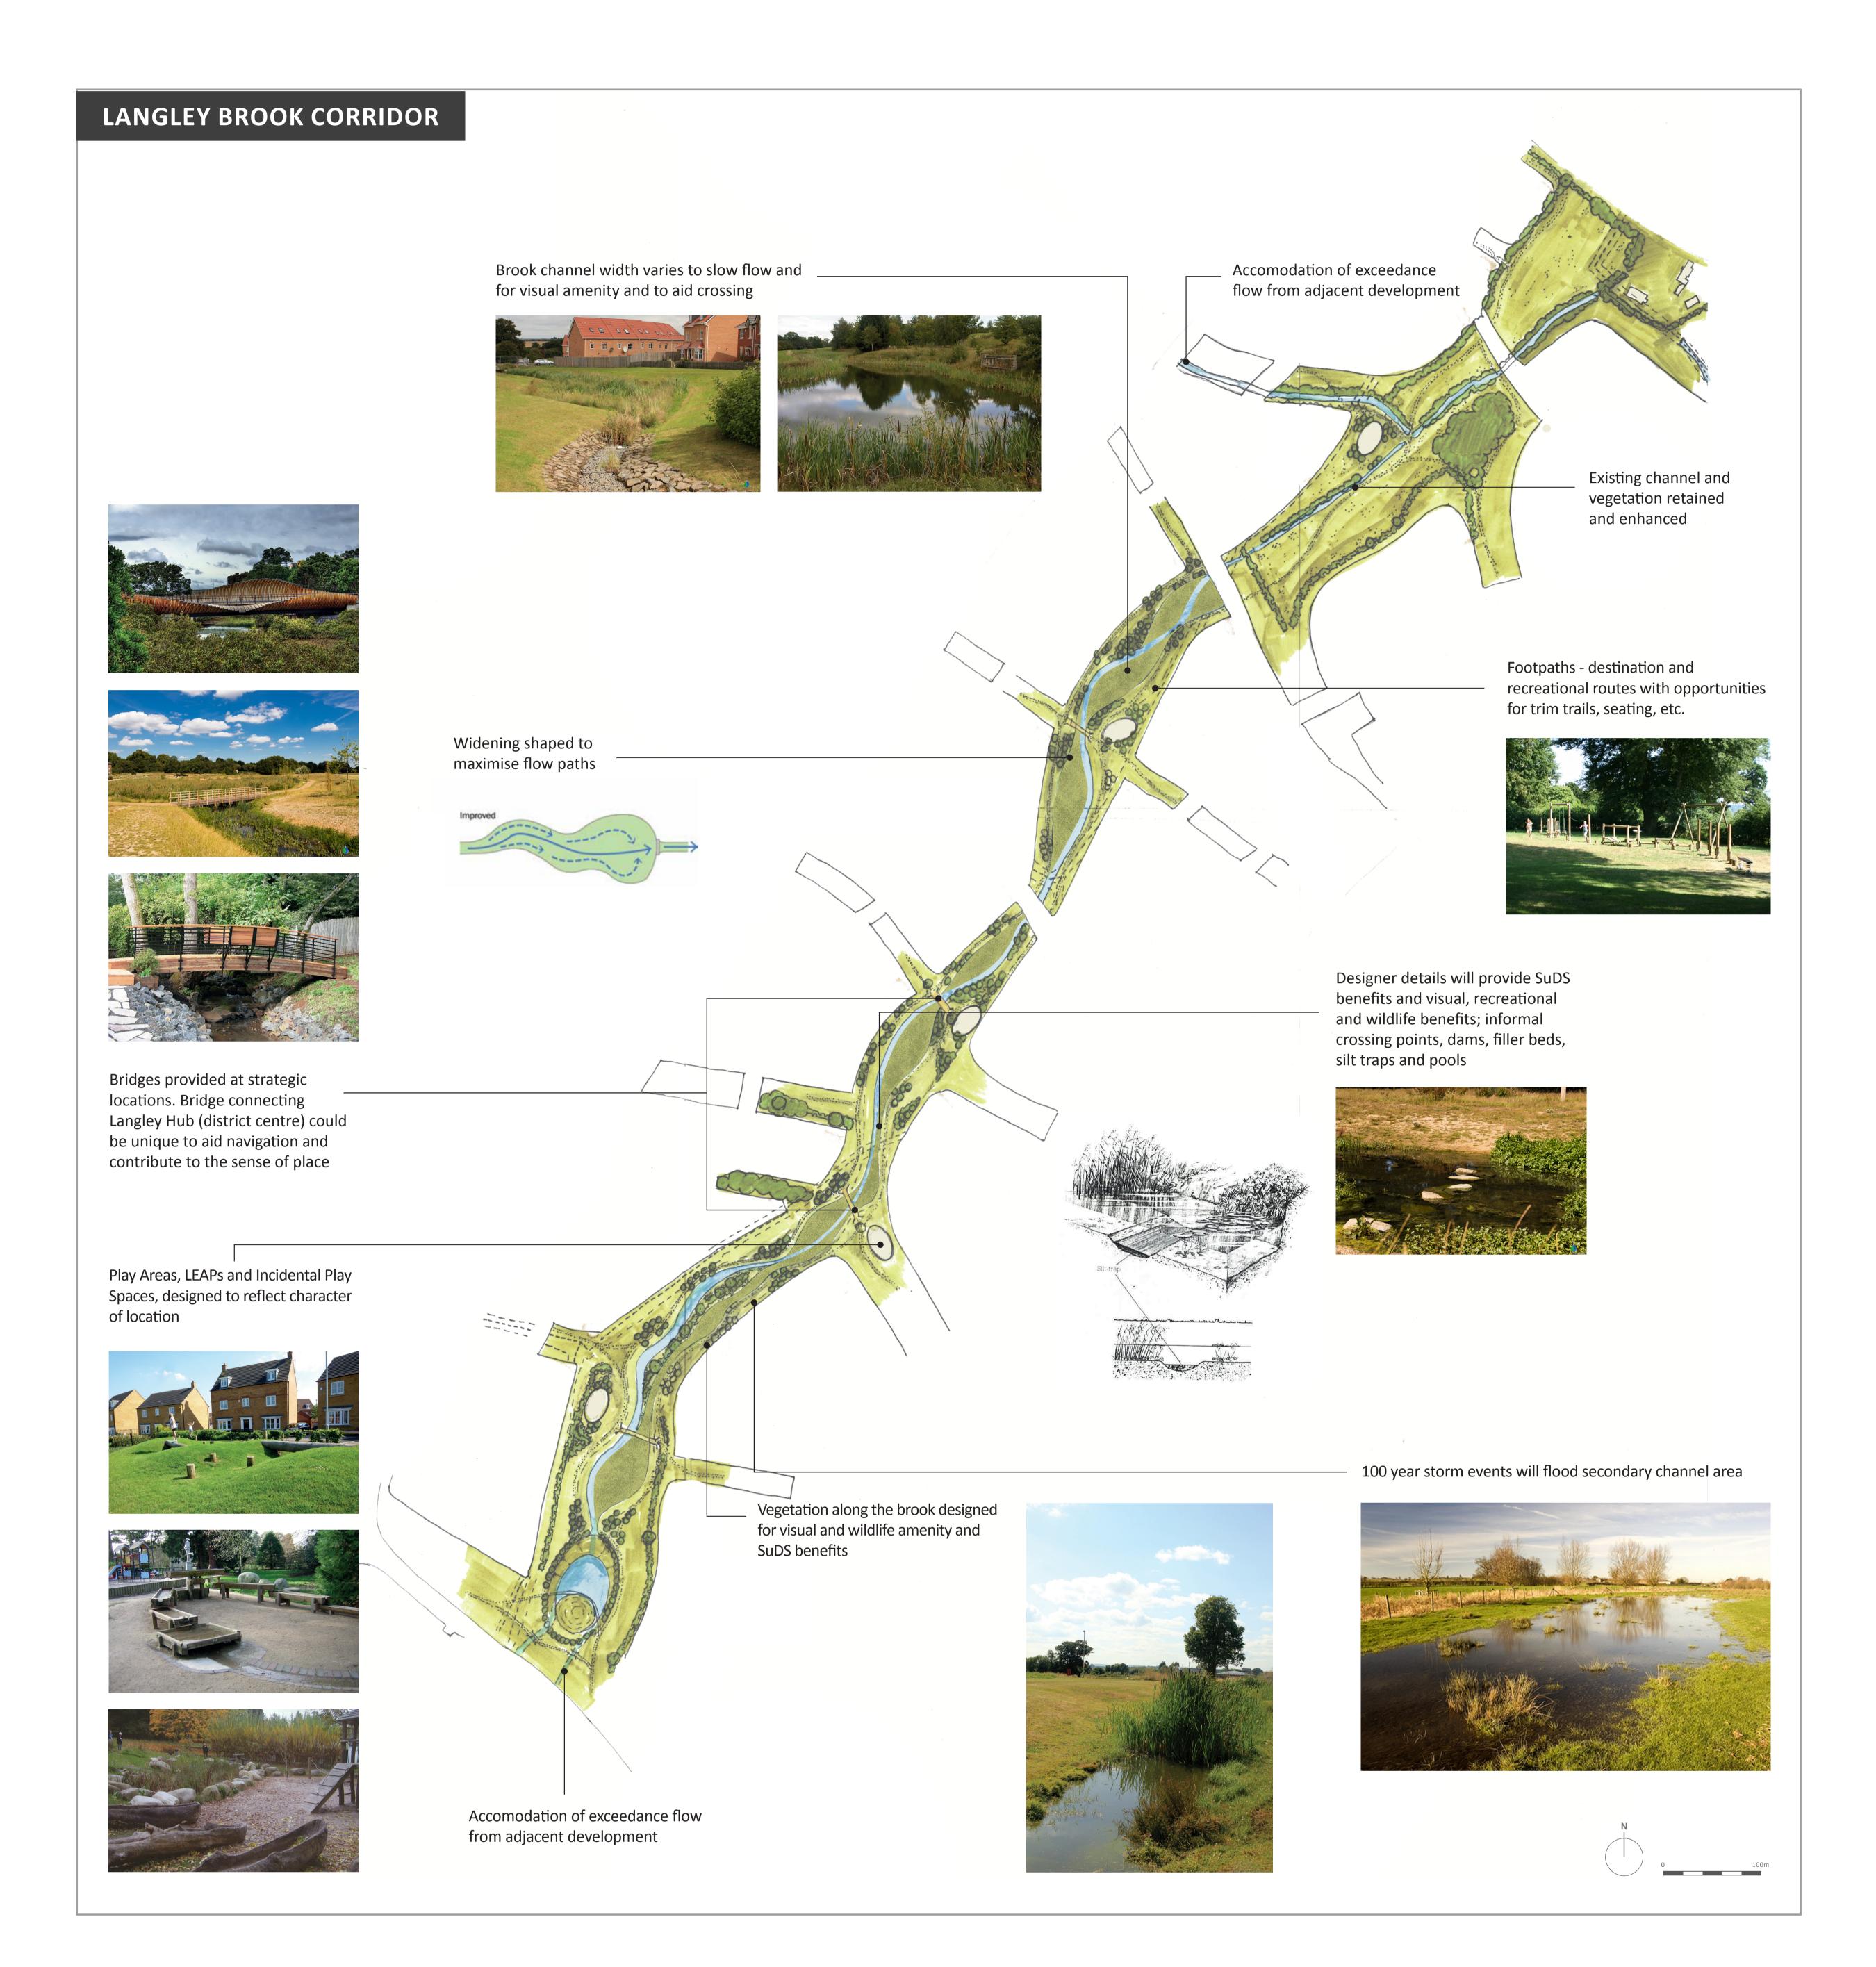

## LANGLEY BROOK CORRIDOR

Langley Brook is located within the north-western area of the site and runs parallel to Springfield Road. A new linear

## park will be created, with the brook as its central feature.

#### Summary of position

The de-culverted and remodelled Langley Brook has been designed to be the centrepiece of a high quality multi-functional area of green space. This provides an attractive recreational space and setting for new homes and includes pools, balancing ponds and play areas. The future management and maintenance of the Langley Brook area is to be undertaken through the proposed site-wide stewardship-approach, which will ensure the long-term management of assets.